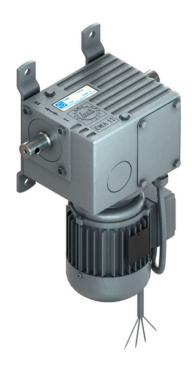

## Lock EWA 10.0905 We06 **400V END20.20**

Product number: 31147730

## **Description**

• Application: Drive technology for greenhouse shading and ventilation systems

• Torque: 90 Nm

• Voltage: 400 V / 50 Hz

• **Speed:** 5.6 rpm • Shaft: Type 06

• Limit switch: END20.20

The Lock EWA 10.0905 is a compact and powerful electric drive for shading and ventilation systems in greenhouses. With 90 Nm torque and 400 V operating voltage, it delivers reliable and precise control.

Equipped with shaft type 06 and the END20.20 limit switch, it is suitable for a wide range of applications. The rotation speed of 5.6 rpm ensures smooth movement and high efficiency.