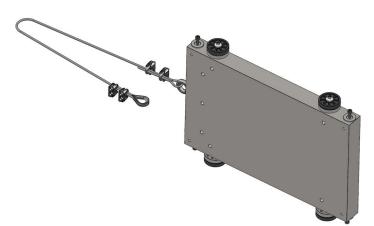

## **Tower-Roller Plus Set-15 Kg**

Product number: 37023713

**Options** 

15

## **Description**

The Tower Roller Plus Set is part of our Tower Roller Plus drive system, which features the following properties:

- Drive system for medium and large roller screens, as well as rollable side vents and room partitions.
- Suitable for system lengths up to 120 meters with an extremely narrow installation depth of approximately 80 mm.
- Reduced weight, assembly time, and costs.
- Extremely durable and almost maintenance-free, thanks to the high-strength plastic rollers and the standard anodized aluminum profile.
- Reduced risk of accidents due to completely integrated and covered counterweights and pulleys.
- Integrated cable routing with energy chain.
- Compatible with all common motors (counterweight is adjusted accordingly).