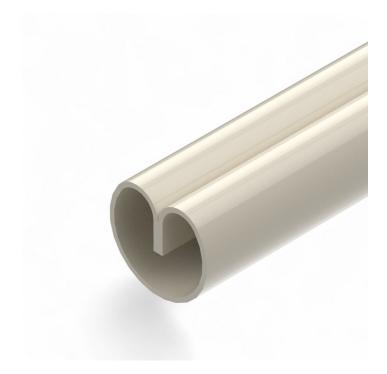

## Clip tube PVC - L= 3,05 m

Product number: 41000305

| PU | (Pcs) |
|----|-------|
| 1  |       |
| 50 |       |

## Description

The clip profile protects ?loth overhangs in shading systems in greenhouses. It is clipped directly onto the tensioned coated cable to prevent screens rubbing against the wire.

Material: PVC