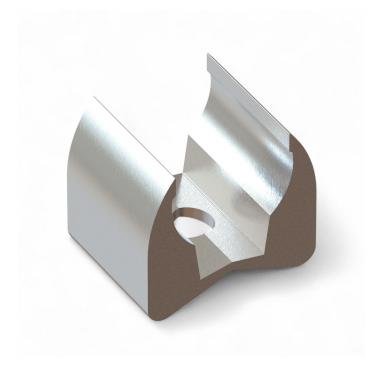

## Alu-clamp /19 mm upper part

**Product number:** 03200300-1

## Description

It is an element of clamp set for tubes 19 mm. In combination with the table clamp it connects push-pull tubes and aluminium tubes in push-pull drive system.

Material: aluminium

Created at 27.06.2025.