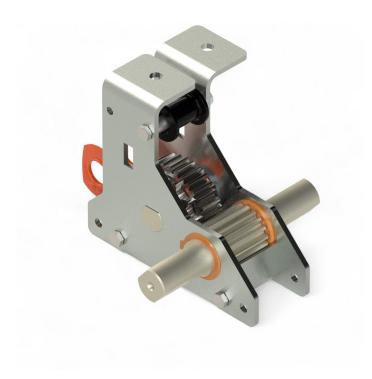

## **Description**

The pinion house unit RSD 250-40 RR serves as a drive, which is placed underneath for push-pull shading systems. By standard it is equipped with mounting straps for truss on the right side. This position enables a very close mounting to the rack. On demand we are able to deliver the pinion house unit with straps on the left side or on both

Fiberlane LLC - 9254 Richmond Road - 18013

Bangor, PA

Tel.: +1 610 498 447 4 Fax.: +1 610 498 2602 email:

info(at)fiberlanellc.com

sides.

Material: galvanized steel, pinions are hardend especially

Ridder Art.-Nr.: 500280