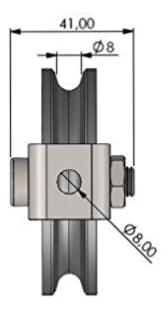

## **Description**

Thanks to two ball bearings, **the 75 mm pulley** is guided particularly securely on the axle and has a high level of stability under shear loads.

## Created at 19.05.2024.

Tel.: +1 610 498 447 4 Richmond Road - 18013 Fax.: +1 610 498 2602

email: info(at)fiberlanellc.com

The galvanised steel bracket can be attached to your construction with an M8 screw. The retaining bracket can also be detached from the pulley to make installation as easy as possible, even in installation situations that are difficult to access.

- Impact resistant pulley
- Galvanised steel bracket
- Two ball bearings
- Load capacity: up to 350 kg
- Made in Germany

• Outer diameter: 75 mm • Total height: 100,75 mm

Fiberlane LLC - 9254 Richmond Road - 18013 Bangor, PA

mmond Road - 18013 Fax.: +1 610 498 2602

Tel.: +1 610 498 447 4

email:

info(at)fiberlanellc.com

• Total width: 20 mm

• Rope diameter: up to Ø 8 mm

• Fastening with M8 screw / bolt