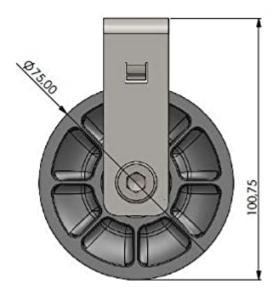

- Impact resistant pulley
- Galvanised steel bracket
- Two ball bearings
- Load capacity: up to 350 kg
- Made in Germany

• Outer diameter: 75 mm • Total height: 100,75 mm

Fiberlane LLC - 9254 Richmond Road - 18013 Bangor, PA

mmond Road - 18013 Fax.: +1 610 498 2602

Tel.: +1 610 498 447 4

email:

info(at)fiberlanellc.com

• Total width: 20 mm

• Rope diameter: up to Ø 8 mm

• Fastening with M8 screw / bolt