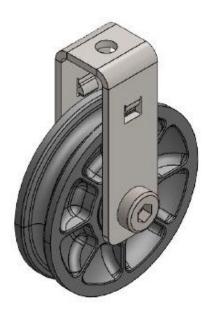

## Cable Pulley 75/8 with clamp - double ball bearing

Product number: 04400097

**Options** 

ΡU

1

Box

## **Description**

Thanks to two ball bearings, **the 75 mm pulley** is guided particularly securely on the axle and has a high level of stability under shear loads.

- Impact resistant pulley
- Galvanised steel bracket
- Two ball bearings
- Load capacity: up to 350 kg
- Made in Germany

• Outer diameter: 75 mm • Total height: 100,75 mm

Fiberlane LLC - 9254 Richmond Road - 18013 Bangor, PA