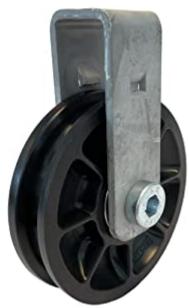

## **Description**

Thanks to two ball bearings, **the 75 mm pulley** is guided particularly securely on the axle and has a high level of stability under shear loads.

## Created at 19.05.2024.

Tel.: +1 610 498 447 4 Richmond Road - 18013 Fax.: +1 610 498 2602

email: info(at)fiberlanellc.com

The galvanised steel bracket can be attached to your construction with an M8 screw. The retaining bracket can also be detached from the pulley to make installation as easy as possible, even in installation situations that are difficult to access.

- Impact resistant pulley
- Galvanised steel bracket
- Two ball bearings
- Load capacity: up to 350 kg
- Made in Germany

• Outer diameter: 75 mm • Total height: 100,75 mm

Fiberlane LLC - 9254 Richmond Road - 18013 Bangor, PA