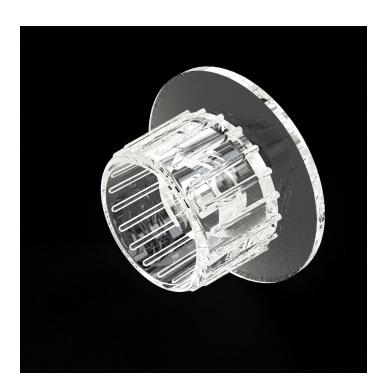

# Lexan film fastener, top -PU = 100 pcs

Product number: 68100101

## Description

Our film fasteners are applied for attaching a bubble wrap as an additional isolating material to greenhouse walls (glass or twin-wall sheets).

Bubble wrap is impaled onto the bottom part of the film fastener previously sticked with silicon Contractor onto the wall. Afterwards the upper part of the film fastener is screwed up from above to firmly fix the bubble wrap.

The upper part of the film fastener can easily be unscrewed to be newly applied during winter seasons.