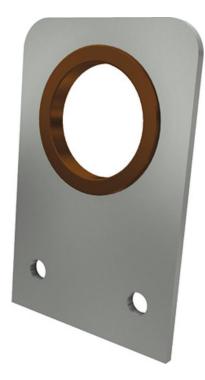

## Description

The support plate works as a bearing for 34 mm drive shafts in greenhouses. It is equipped with straight mounting holes.

Thanks to built -in slide bearing, which is constructed with a centred bronze ring, this support plate is very durable and suitable for applications under heavy weights. In addition this slide bearing functions as a substitute for grease.

Material: Galvanized steel

Mounting height: Lower edge to middle of drive shaft 62 mm

Ridder Art.-Nr.: 503086