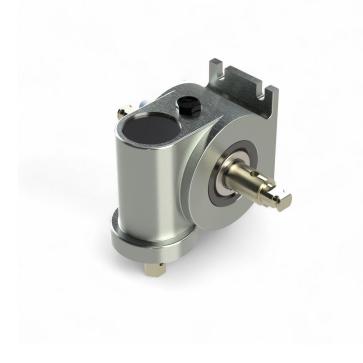

## Manual Gear R41-1P TGU for small application - with locking device - 1:40

Product number: 25000506

## Description

This manual gear perfectly fits the needs of smaller shading and ventilation systems. It is equipped with a coupling which can be directly bolted to the TGU telescopic shaft or another drive shaft.