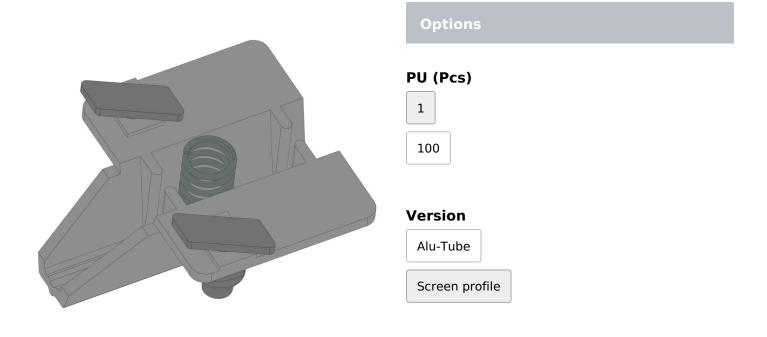

## **Description**

This slip joint gently connects the drive cable with 19 mm screen profile in shading systems. In this model the slipping clutch is realized via a slip joint technique which protect the drive wire.

This technique is especially suitable for greenhouses, where heat can cause stretching of their constructive components, for example aluminium rain pipes.

Fiberlane LLC - 9254 Richmond Road - 18013 Fax.: +1 610 498 2602