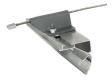

## **Description**

This slip joint gently connects the drive cable with 19 mm screen profile in shading systems. In this model the slipping clutch is realized via a slip joint technique which protect the drive wire.

This technique is especially suitable for greenhouses, where heat can cause stretching of their constructive components, for example aluminium rain pipes.

Fiberlane LLC - 9254 Richmond Road - 18013 Fax.: +1 610 498 2602