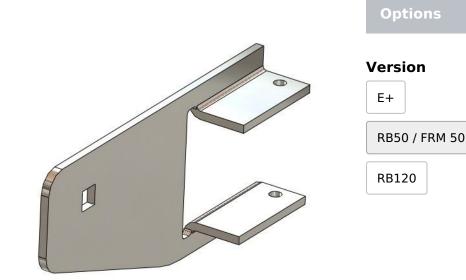

## Tube motor support 50.50 square tubes - for RB 50, TGU tube motor

Product number: 25250021

## Description

The tube motor support puts the drive shaft into the perfect position for the drive system. This model is suitable for gable end suspended shading systems. It makes installation much easier, because there is no need to place drive shaft manually.

During mounting works the square tubes can directly be inserted onto the motor support . The necessary bolts and nuts are not included.

Material: Galvanized steel

The tube motor support is compatible with the tube motors RB 50 and FL 50