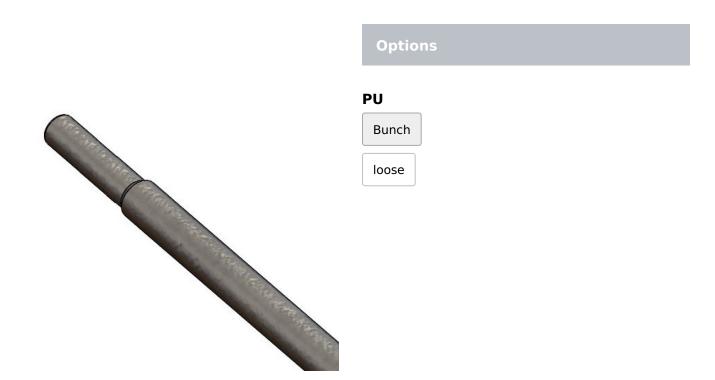

## Steel tube - 19/0,8, galvanized, swaged - 6500 mm - Bundle = 169 pcs

Product number: 03018651

## Description

This steel tube is mainly used as a guide for fabrics in suspended and lay-flat shading systems in greenhouses.

Besides it is used a in roll-up systems with drop down curtains.

The tubes can be easily connected by inserting them into each other through their swaged ends and bolting them afterwards.

Diameter: 19 mm Wall thickness: 0,8 mm Length: 6500 mm

Created at 27.06.2025.

<sup>\*</sup> Our offers are directed exclusively to companies. We do not conclude contracts with consumers. All prices excl. VAT plus shipping costs and possible delivery charges, if not stated otherwise.