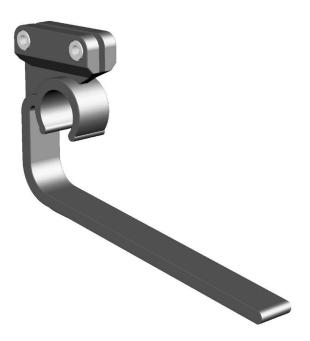

## Lead edge cable clip 19 with cloth retainer - PU = 20 pcs

Product number: 20100100

## Description

The lead edge cable clip 19 connects 19 mm aluminium tubes with drive cables in lay flat shading systems. The lead edge cable clip is equipped with a bracket, which helps to bring back the shade cloth.