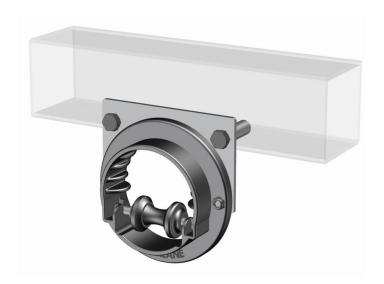

#### Created at 27.06.2025.

Fiberlane LLC - 9254 Richmond Road - 18013

Fax.: +1 610 498 2602 Bangor, PA

Tel.: +1 610 498 447 4

email:

info(at)fiberlanellc.com

• Application: Push rod guidance in shading systems with push-drive setups

• Material: Plastic diabolo roller with stamped sheet metal housing

• Installation: Rotating plastic insert allows flexible positioning

• Features: Integrated plastic lamellae assist with push rod alignment

• Packaging Unit: 50 pcs

Diabolo Roller 27.32 Set 3 with Adjustable Mounting Plate offers precision guidance of push rods in greenhouse shading systems. The rotating plastic insert enables variable installation angles for optimal flexibility.

Plastic lamellae help fine-tune push rod position, ensuring stable and consistent motion. A rugged choice for accurate and professional shading automation.