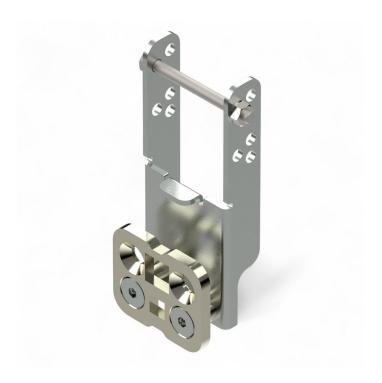

## **Tubular motor bracket** 50.50 with insert 10x10 and 16x16 mm

**Product number:** 25250024

## **Description**

The tubular motor holder brings the drive shaft into the appropriate position for the drive system.

Fiberlane LLC - 9254 Richmond Road - 18013

Bangor, PA

Tel.: +1 610 498 447 4 Fax.: +1 610 498 2602

info(at)fiberlanellc.com

email:

It is suitable for suspended shading systems with gable drive. The fitter benefits from the easy handling of the bracket, as the drive shaft does not have to be aligned manually.

The bracket is perfectly matched to a 50 mm square tube and only needs to be secured with a bolt including nut.