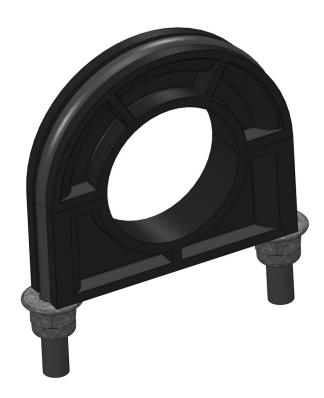

## **Description**

The shaft hanger repair set enables you to replace broken shaft hangers quickly and easily. You will profit from less labour for the repair as you don't have to dismantle the shaft - our unique hangers are assambled around it.

The shaft hanger repair set also extends the life of other related parts (motors, drive pipes, structure stability), due to the specially

formulated inner plastic ring, which serves as bearing support and holds the drive line in its optimal position.

It is designed to fit most greenhouse types, and can be customized on demand. The sturdy and durable components of this set can also be used in new and old greenhouses, where they will add flexibility of the system.