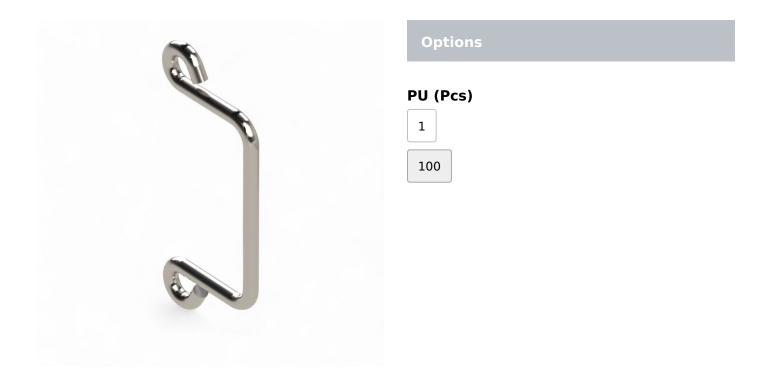

## support wire bracket 2.2, inox - PU = 100 pcs

Product number: 25150051

## Description

- Application: Holding polyester wire in laid-out shading systems
- Material: Stainless steel for long-lasting durability
- Installation: Simply clipped onto the square tube of the frame
- Packing unit: 100 pieces

The **Support wire bracket 50.50** is designed to securely hold polyester wire in laid-out greenhouse shading systems. It clips directly onto the square tube of the frame, ensuring fast and reliable installation.

Made of high-quality stainless steel, it offers excellent resistance to corrosion and is ideal for long-term use in demanding environments.

Created at 10.09.2025.

<sup>\*</sup> Our offers are directed exclusively to companies. We do not conclude contracts with consumers. All prices excl. VAT plus shipping costs and possible delivery charges, if not stated otherwise.