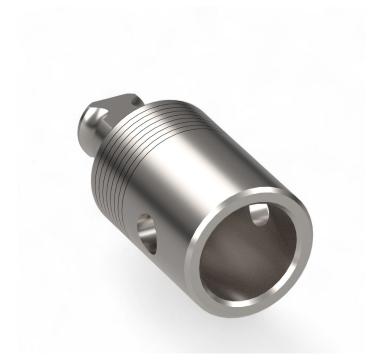

## Adaptor axle 26

Product number: 24100402

## Description

- Application: Connection between lock motor and drive shaft with universal joint
- Material: Durable steel for high stability and long service life
- Function: Ensures stable power transmission

The **Adapter for Lock Motor 1**" / **Universal Joint** provides a reliable connection between the lock motor and the drive shaft. Its sturdy steel construction ensures excellent stability and long-term durability.