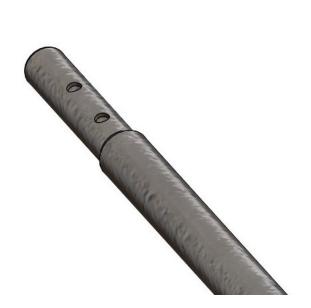

## **Description**

This steel tube is used as a drive shaft for ventilation systems and large shading systems in greenhouses.

Due to its wall-thickness of 2,50 mm, it is resistant against torsion.

The tubes can be easily connected by inserting them into each other through their swaged ends and bolting them afterwards.

Bolt M8 x 50 with a nyloc nut M8 are needed

Diameter: 1 Wall thickness: 2.5 mm