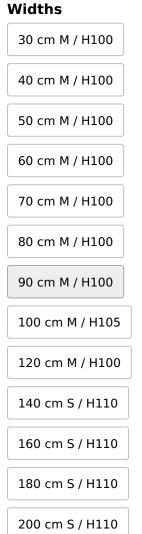

## Options

## Jute burlap 90 cm M / H100 - Roll = 100 m

Product number: 52101090

Created at 27.06.2025. \* Our offers are directed exclusively to companies. We do not conclude contracts with consumers. All prices excl. VAT plus shipping costs and possible delivery charges, if not stated otherwise.