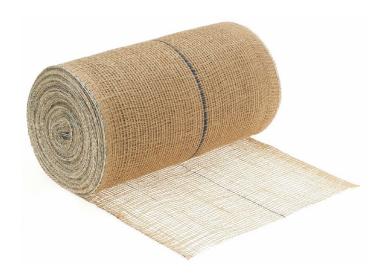

## Jute burlap 90 cm M / H100 - Roll = 100 m

Product number: 52101090

Created at 27.06.2025. \* Our offers are directed exclusively to companies. We do not conclude contracts with consumers. All prices excl. VAT plus shipping costs and possible delivery charges, if not stated otherwise.

## Description

Our jute fabric sections with different dimensions of 30 cm x 30 cm to 200 cm x 200 cm is the environmentally friendly baling of trees and other nursery plants.

The jute fabric is completely biodegradable and leaves no fibre particles in the soil (like other products with woven plastic fibers).