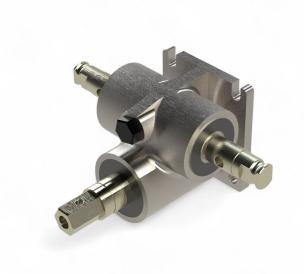

## Manual Gear R17E-TGU for small application - with locking device - 1:16

Product number: 25000501

## Description

This manual gear perfectly fits the needs of smaller shading and ventilation systems. It is equipped with a coupling which can be directly bolted to the TGU telescopic shaft or another drive shaft.