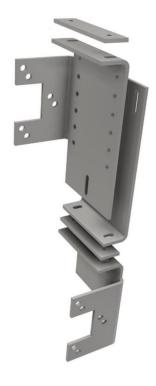

## **Description**

The vario-motor mounts enable you to flexibly attach your gear motors within the area of the truss in greenhouses. Thanks to a variable hole pattern the motor mount can be positioned at different heights of the truss.

This component can be used in greenhouses with central drive and with gable end drive.

Material: Galvanized steel

Ridder Art.-Nr. 503500