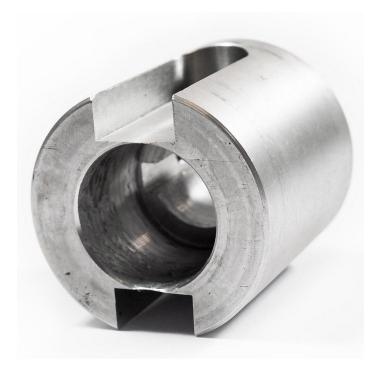

## Adaptor for tower-roll 63 mm for RW 45

Product number: 37023709

## Description

This adapter gets inserted in roll up screen systems in between the gear motor RW 45 and a 50 mm roll up tube.

It specially fits the TGU Tower Roller Plus System.

Material: Milled aluminium