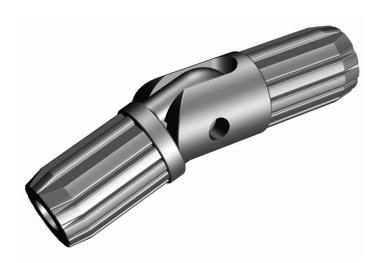

## Lead edge elbow fits 19 -PU = 250 pcs

Product number: 22000102

**Options** 

## **Description**

The lead edge elbow fits 19 for 19 mm aluminium tubes, that are used for carrying shading screens. This piece is adjustable for any angle required in your shading system.

Premounting can easily be done down on the ground . Precise adjustment has to be finished up at the mounting position.

Mounting is realized via a plug-connection, which is fixed through stump bunch marking of the aluminium tube.

Fiberlane LLC - 9254 Richmond Road - 18013 Fax.: +1 610 498 2602

Bangor, PA

email:

Tel.: +1 610 498 447 4