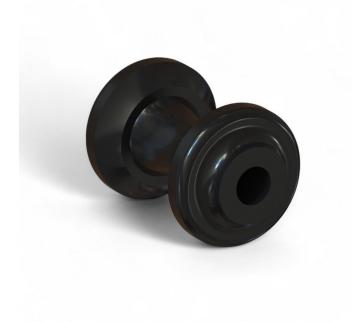

## Diabolo roll 27.32 - PU = **1000 pcs**

Product number: 22000121

## Description

The clip profile protects ?loth overhangs in shading systems in greenhouses. It is clipped directly onto the tensioned coated cable to prevent screens rubbing against the wire.

Material: PVC