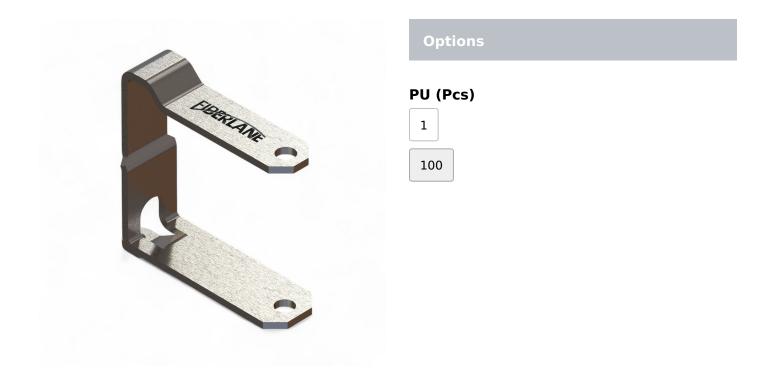

## wire support bracket 50.50 - PU = 100 pcs

Product number: 25150050

## Description

The support wire bracket is used for easy fixing of inox- wire onto square tube.

The wire bracket gets clipped and screwed onto the square tube. Thanks to this fixation it can withstand high tension. For screwing you will need a M 6x65-bolt which is not delivered with the product.