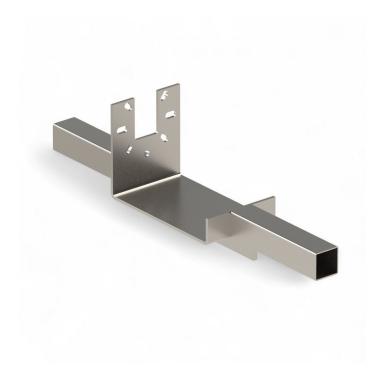

## **Description**

- Application: Mounting gear motors in suspended greenhouse shading systems
- Compatible motors: RW45, RW200, RW400, RW600, Viale, and EWA12/14

Fiberlane LLC - 9254 Richmond Road - 18013

The **Motor Mount TGU RW45/200/400/600, Viale and EWA12/14** is designed for secure installation of gear motors in suspended shading systems. It fits square tubes  $50 \times 50$  mm and ensures long-lasting, vibration-resistant mounting in greenhouse environments.