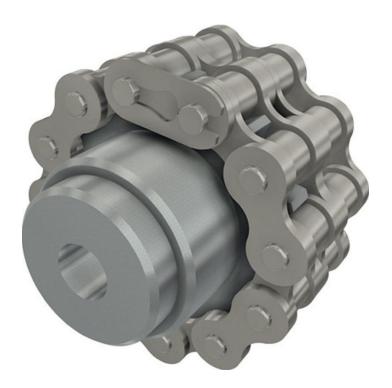

### **Description**

The chain coupling connects an existing chain wheel at the gear motor with a drive shaft and help tos to create a more flexible drive system.

The coupling gets heat sealed on top of the drive shaft.

The double chain of this coupling enables the drive shaft to move in the line. This construction creates the higher flexibility of this drive system during dynamic external influences and during movements within the greenhouse construction.