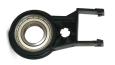

## Offset bearing 1" - 50/50 -PU = 25 pcs

Product number: 21050050

## Description

This offset bearing has been developed for suspended shading systems with gable end drive. It brings the drive shaft to an optimal position and as a support point enables its rotation. The product has been built to hold trailing load.

Material: High impact reistant plastic

Created at 24.06.2025.

<sup>\*</sup> Our offers are directed exclusively to companies. We do not conclude contracts with consumers. All prices excl. VAT plus shipping costs and possible delivery charges, if not stated otherwise.