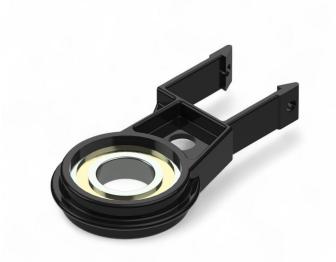

## Offset bearing 1" - 50/50 -PU = 25 pcs

Product number: 21050050

## Description

This offset bearing has been developed for suspended shading systems with gable end drive. It brings the drive shaft to an optimal position and as a support point enables its rotation. The product has been built to hold trailing load.

Material: High impact reistant plastic

Created at 24.06.2025.

<sup>\*</sup> Our offers are directed exclusively to companies. We do not conclude contracts with consumers. All prices excl. VAT plus shipping costs and possible delivery charges, if not stated otherwise.