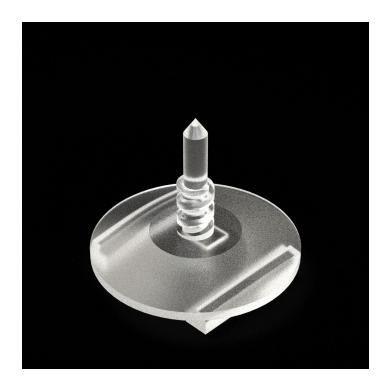

## **Description**

Our film fasteners are applied for attaching a bubble wrap as an additional isolating material to greenhouse walls (glass or twin-wall sheets).

Bubble wrap is impaled onto the bottom part of the film fastener previously sticked with silicon Contractor onto the wall. Afterwards the upper part of the film fastener is screwed up from above to firmly fix the bubble wrap.

The upper part of the film fastener can easily be unscrewed to be newly applied during winter seasons.