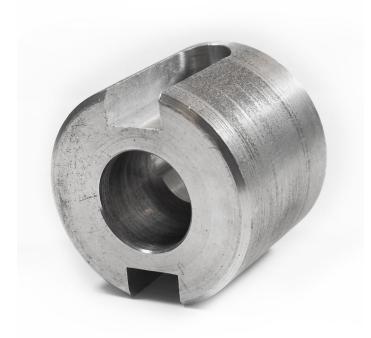

## Adaptor for tower-roll 50 mm for RW 45

Product number: 37023708

## Description

This adapter gets inserted in roll up screen systems in between the gear motor RW 45 and a 50 mm roll up tube.

It specially fits the TGU Tower Roller Plus System.

Material: Milled aluminium