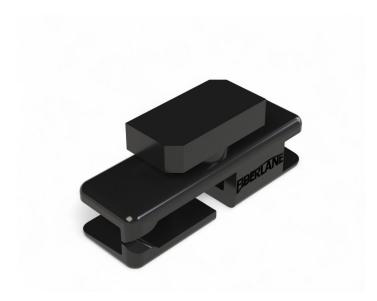

## **Description**

- Application: Preventing polyester wire abrasion on screen profiles in laid-out shading systems
- Material: Plastic
- Highlight: Connects the supporting wire with the screen profile in suspended systems
- Installation: Positioned in the screen profile's screw channel and glides side to side
- Packaging Unit: 500 pieces

Fiberlane LLC - 9254 Richmond Road - 18013 Fax.: +1 610 498 2602

Bangor, PA

Tel.: +1 610 498 447 4

email: info(at)fiberlanellc.com

The **U-Shaped Profile Glider** provides a protective guide for polyester wire in shading systems, preventing damage from screen profile contact. It also serves as a connection element in suspended structures.

Mounted in the **screw groove** of the screen profile, it slides horizontally to allow flexible adjustment within the setup.