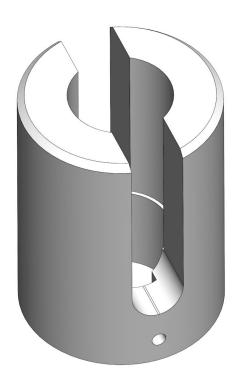

## Adaptor for tower-roll 63 mm for RW 240

Product number: 37023705

## Description

This adapter gets inserted in roll up screen systems in between the gear motor RW 240 and a 63 mm roll up tube.

It specially fits the TGU Tower Roller Plus System

Material: Milled aluminium