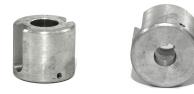

## Adaptor for tower-roll 63 mm for RW 240

Product number: 37023705

## Description

This adapter gets inserted in roll up screen systems in between the gear motor RW 240 and a 63 mm roll up tube.

It specially fits the TGU Tower Roller Plus System

Material: Milled aluminium