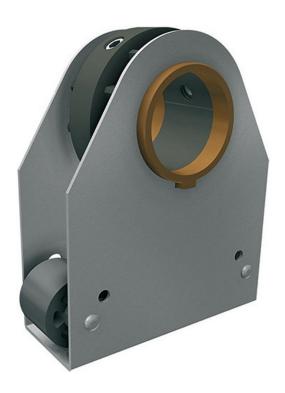

## **Description**

The pinion house unit TU 5-30 works as a drive for racks 30 in greenhouse ventilations.

A counter roller enables reliable and gentle guidance of the rack. Therefore you will profit from low abrasion of your ventilation system.

Thanks to a centred bronze ring, that works as a bearing, the pinion house unit especially fits ventilation systems, which have to withstand high weights.

For drives with 34 mm steel tubes.

Fiberlane LLC - 9254 Richmond Road - 18013 Fax.: +1 610 498 2602

Bangor, PA

email: Tel.: +1 610 498 447 4

info(at)fiberlanellc.com

Material: Steel housing with a centred bronze-ring bearing

Ridder Art.-Nr.: 500030