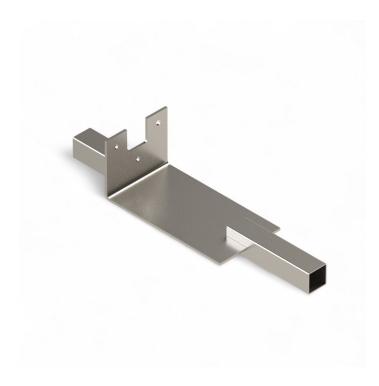

## **Overview**

**Motor mount TGU S** 400.600 RW 200 - 600 for motor gearbox RW 200 -600 (square tube Vierkantrohr 50x50) - for suspended shading systems

Product number: 32135500

Fiberlane LLC - 9254 Richmond Road - 18013

## **Description**

The motor mount puts the drive shaft into the perfect position for the drive system. This model is suitable for suspended shading systems and makes installation easy, because there is no need to place drive shaft manually. The square tubes can directly be inserted onto the motor mount during construction.

The motor mount is compatible with the gear motor RW 200, 400 and 600

Material: Galvanized steel