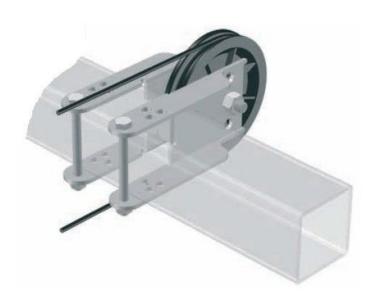

# Cable pulley 90 H with universal clamp 50 x 50 - PU = 20 pcs

Product number: 25250073

## **Description**

This pulley can be attached to the backside of square tubes in shading systems. Its axle position can be adjusted at three different hights via three holes in the steel bracket.

Fiberlane LLC - 9254 Richmond Road - 18013 Fax.: +1 610 498 2602

Bangor, PA

Tel.: +1 610 498 447 4

email: info(at)fiberlanellc.com

The pulley can be used for cables with a diameter up to 7 mm Suits the following square tubes:  $50 \times 50$ ,  $50 \times 55$ ,  $50 \times 30$ ,  $50 \times 25$ ,  $50 \times 20$  mm

Material:

Pulley: High impact resistant plastic

Bracket: Galvanized steel