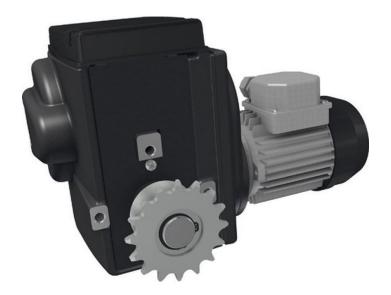

## **Motor gearbox RW 245** 400-460Volt/3-Phase/3 rpm

Product number: 32435380

## **Description**

Fiberlane LLC - 9254 Richmond Road - 18013

Bangor, PA

Tel.: +1 610 498 447 4 Fax.: +1 610 498 2602

email:

info(at)fiberlanellc.com

• **Application:** Maintenance-free drive for ventilation, shading, and lifting systems in greenhouses and livestock buildings

• Voltage: 400-450 V, 3-phase

• Speed: 5 rpm

• Protection class: IP55 - dust and water resistant

• End switch: Patented linear limit switch system with high switching accuracy

• Temperature range: 0-60 °C

• Features: Quiet operation, self-locking worm gear, optional RPU PositioningUnit or potentiometer kit

• Ridder Article No.: 502320

The **RW245-37 motor gearbox** is a rugged, low-maintenance drive unit designed for greenhouse automation. Its precise limit switch system and quiet, self-locking transmission ensure reliable performance in demanding environments.