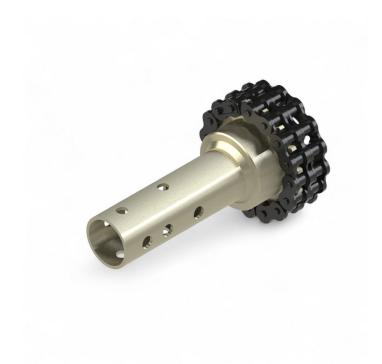

## **Description**

The chain coupling connects an existing chain wheel at the gear motor with a drive shaft and help tos to create a more flexible drive system.

The coupling gets heat sealed on top of the drive shaft.

The double chain of this coupling enables the drive shaft to move in the line. This construction creates the higher flexibility of this drive system during dynamic external influences and during movements within the greenhouse construction.