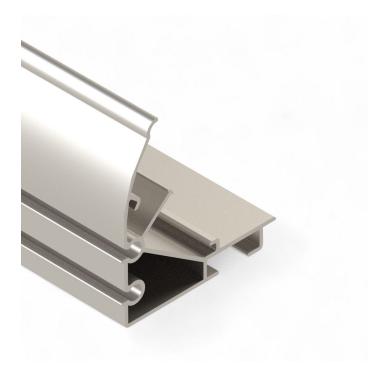

## **Description**

• Application: Shade cloth transport in lay-flat shading systems

Length: 6.40 mMaterial: Aluminum

• Features: Two grooves for rubber seals

• Packaging: Bundle of 154 pieces

The **Screen profile II - 6.40 m - 154 pcs/bundle** is ideal for large-scale greenhouse shading systems. It provides smooth fabric guidance and includes two grooves for rubber sealing. Made of corrosion-resistant aluminum for long-term durability.