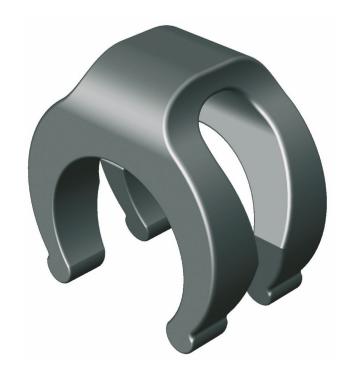

# Lead edge tube clip 19 S -PU = 100 pcs

Product number: 22000099

## **Description**

- Application: Connection of support wires to 19 mm aluminum tubes in shading systems
- Material: High-grade plastic for long-term durability
- Packaging Unit: 100 pcs

#### Created at 10.09.2025.

Fiberlane LLC - 9254 Richmond Road - 18013

Bangor, PA

Tel.: +1 610 498 447 4 email:

Fax.: +1 610 498 2602

info(at)fiberlanellc.com

**Lead Edge Clip S 19** is designed for **connecting support wires to 19 mm aluminum tubes** at the leading edge of greenhouse shading systems. Its robust construction ensures a secure and lasting attachment, even under high tension and constant movement.