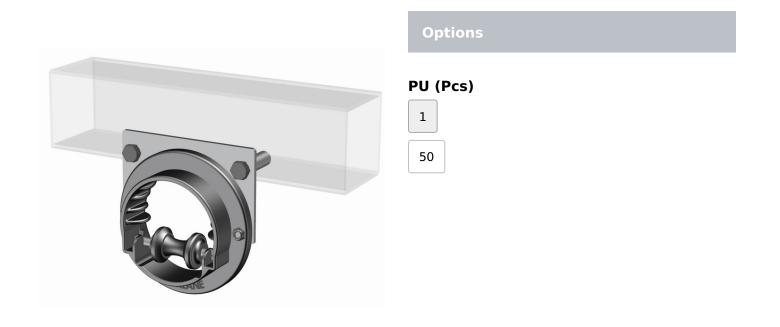

## Diabolo roll 27.32 Set 3 with variable mounting plate

**Product number:** 04200500-1

## Description

This diabolo roll serves as a guide for push tubes in shading systems with push-pull tube drives.

This model is constructed with a rotatable plastic application and therefore it can be used in different mounting

Fiberlane LLC - 9254 Richmond Road - 18013 Fax.: +1 610 498 2602 Bangor, PA

Tel.: +1 610 498 447 4

email: info(at)fiberlanellc.com

positions. Plastic lamination contributes for aligning the push-pull tubes.

This diabolo roll is available on different mounting plates.

Material: Diabolo roll: Plastic Housing: Iron Sheet