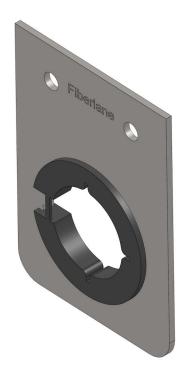

## Support plate Fiberlane 1" - 105 - Height: 105 mm -Lower edge to middle of drive shaft 67 mm

Product number: 24100601

**Options** 

## **Description**

This high quality support plate from TGU works as a bearing for 34 mm drive shafts in ventilation systems in greenhouses. It has straight mounting holes.

This support plate is especially durable even under heavy weights thanks to a slide bearing, which is fitted with a special plastic ring. This bearing offers perfect slide effects and works as a substitute for grease.