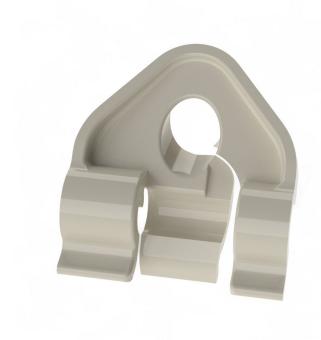

## **Upper wire guide clip - PU** = 5000 pcs

Product number: 03100504

## **Description**

- Application: Protecting polyester wires and shade fabrics in laid-out shading systems
- Installation: Clips onto the upper edge of the screen profile

Fiberlane LLC - 9254 Richmond Road - 18013 Fax.: +1 610 498 2602

- Laterally adjustable adapts to fabric guidance flexibly
- o Extends the lifespan of both wire and fabric

The KST Upper Wire Guide is a must-have component for laid-out greenhouse shading systems. It is clipped onto the upper edge of the screen profile to protect both the polyester wire and the attached fabric from abrasion. Its slideable design enables flexible positioning for consistent fabric alignment—ideal for durable and low-maintenance installations.