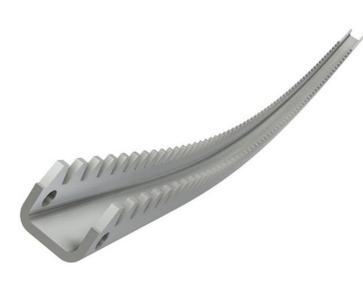

## Rack 22-3\L691mm\Ridder TU11-22 - curved, inside toothing

Product number: 32220696

Tel.: +1 610 498 447 4 Fax.: +1 610 498 2602 email: info(at)fiberlanellc.com

Created at 29.06.2025. \* Our offers are directed exclusively to companies. We do not conclude contracts with consumers. All prices excl. VAT plus <u>shipping costs</u> and possible delivery charges, if not stated otherwise.

## Description

This rack is especially suitable for light-weight ventilation in poly tunnels and -greenhouses.

The rack is curved and inside-toothed. Thanks to this construction the rack gets not so deeply into greenhouse allowing other components to be installed at a higher level. The end piece of the rack has no teeth. This enables a security stop as soon as the vent has opened to the maximum. It also stops the rack from getting pushed out.

The rack is precisely fitted to the pinion housing TU 11:22 and therefore very durable.

The product can be delivered in several lengths.

Height of the teeth: 22 mm

Material: galvanized steel

Ridder Art.-Nr.: 418208