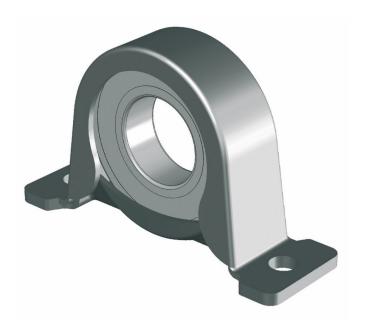

## Pillow block 1" with bearing

Product number: 24000100

| Options | 5       |  |  |
|---------|---------|--|--|
| Bearing | <u></u> |  |  |
| 6207 ZZ |         |  |  |
| SB 207  |         |  |  |
|         |         |  |  |
|         |         |  |  |
|         |         |  |  |

## Description

The pillow block with a double-shell stamped metal bracket works as a support point for 34 mm drive shafts for ventilation- and shading-systems in greenhouses. The pillow block has mounting holes for M8 bolts.

Thanks to its double-shell construction the ball bearing within the bracket can be replaced, if needed.

The product can be delivered with a usual ball bearing SB 207 (24000101) or with a ball bearing with a longer inner ring UB 207 (24000101).