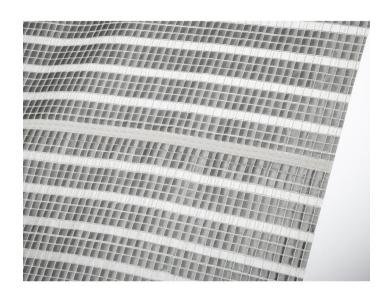

### **Description**

Closed energy fabric with appr. 75% shading level and appr. 63% energy saving value.

Very good moisture exchange is ensured by the interwoven yarns acrylic.

B1 heavy-flammability certification for the European market is available.

Woven tapes allow direct attachment of the S-hooks.

Further processing such as cutting and sewing is not included the price.

Tel.: +1 610 498 447 4 Fax.: +1 610 498 2602 email: info(at)fiberlanellc.com