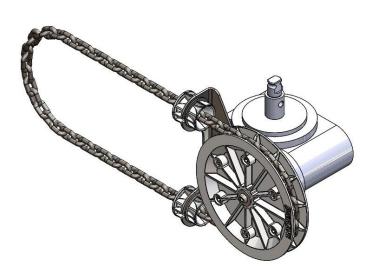

# Worm drive 1:40 installation 4 m / chain 8

Product number: 25000706

# Description

Our worm gear is ideal for the following areas:

for all ventilation and energy screens without connection to the power supply.

It has following advantageous properties:

easy- to- clean and insusceptible of climatic influences in the greenhouse practical complete and directly mountable facility (worm gear, KST-sprocket with chain guide and chain) can be connected below to the drive shaft.

Attractive price-performance ratio

Technical data of the worm gear:

Translation of the worm gear 1:16 (70Nm) Length of the chain: Effective length 8 m A sprocket made of impact-resistant plastic