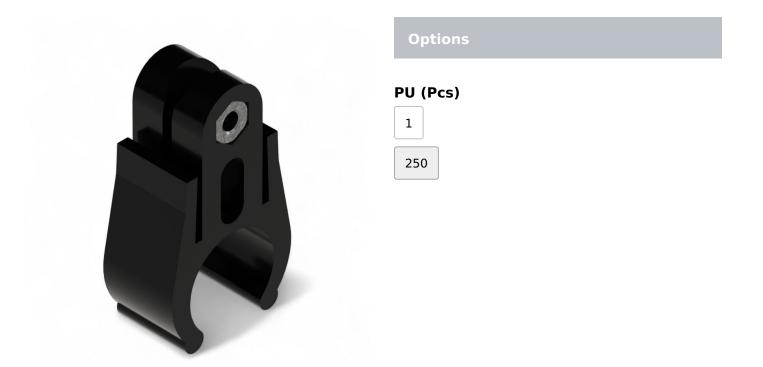

## Lead edge cable clip 19 EXT - PU = 250 pcs

Product number: 21100102

## Description

This lead edge cable clip EXT ensures a strong connection of the drive cable and the 19 mm tube. The extended form of this clip allows to avoid the contact between drive cable and fabric, that can cause damage of the fabric.

For mounting M 4x16 ISK bolts are needed.

Created at 27.06.2025.

<sup>\*</sup> Our offers are directed exclusively to companies. We do not conclude contracts with consumers. All prices excl. VAT plus shipping costs and possible delivery charges, if not stated otherwise.