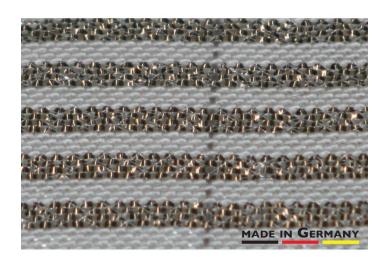

# **Description**

A Shading fabric consisting of acrylic and aluminium fibers. The woven aluminium reflects the sunrays preventing them to penetrate into greenhouse and thus decreasing the temperature inside.

The acrylic fibers absorb moisture in the greenhouse ensuring a drier, fungus-free and healthier greenhouse climate.

The fabric can be suspended without further assembly S-hooks.

With shading degree of 55-60%

Made in Germany

Material: acrylic aluminium

Note:

Further processing such as cutting and sewing is not included the price.