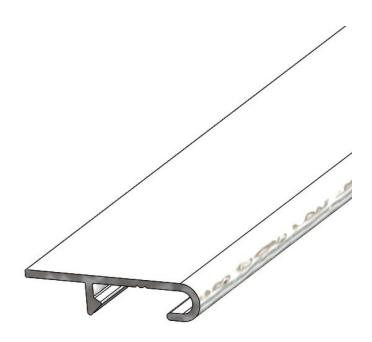

## aluminum poly lock profile - L = 6000 mm

Product number: 89200100

## Description

The poly lock aluminium profile is a practical solution for fixing your greenhouse film. It can be screwed onto the greenhouse structure with a mouting bracket quickly and easily.

The film is inserted into profile and afterwards fixed with the two-piece PVC clamping strips. The two-piece construction simplifies assembly and prevents damages.